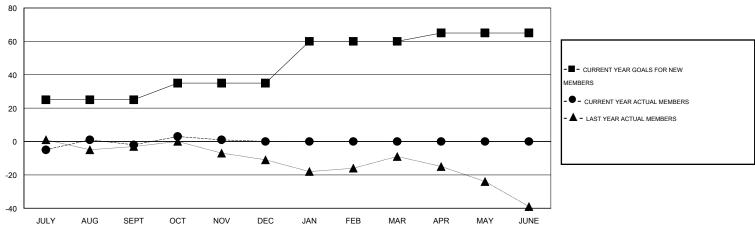

## **LOCATION ILLINOIS**

| $\sim$ |   | - | ٠. | $\overline{}$ | ٨ | 1 |
|--------|---|---|----|---------------|---|---|
| G      | W | н |    | C             | А | ı |

|                                        |                  | Clubs     |                  |                  |                                        |                    | Members                             |                    |                  |
|----------------------------------------|------------------|-----------|------------------|------------------|----------------------------------------|--------------------|-------------------------------------|--------------------|------------------|
| RESULTS FOR 2014-2015                  |                  |           |                  |                  | RESULTS FOR 2014-2015                  |                    |                                     |                    |                  |
| QUARTER                                | NEW CLUB<br>GOAL | NEW CLUBS | DROPPED<br>CLUBS | NET<br>GAIN/LOSS | QUARTER                                | NEW MEMBER<br>GOAL | CHARTER AND<br>NEW MEMBERS<br>ADDED | DROPPED<br>MEMBERS | NET<br>GAIN/LOSS |
| JULY/AUG/SEPT                          | 1                | 0         | 0                | 0                | JULY/AUG/SEPT                          | 25<br>10           | 15<br>12                            | 17<br>9            | -2<br>3          |
| OCT/NOV/DEC  JAN/FEB/MAR  APR/MAY/JUNE | 1                | 0         | 0                | 0                | OCT/NOV/DEC  JAN/FEB/MAR  APR/MAY/JUNE | 25<br>5            | 0                                   | 0                  | 0                |

## GOALS AND ACTUAL NEW CLUBS CUMULATIVE

| DROPPED CLUBS: 0  DROPPED MEMBERS |         | 15 CLUBS OF 33 ADDED 1 OR MORE<br>NEW MEMBERS | GENDER DISTRIBUTION           MALE         774 (79.79%)           FEMALE         196 (20.21%) |     |  |
|-----------------------------------|---------|-----------------------------------------------|-----------------------------------------------------------------------------------------------|-----|--|
| DECEASED                          | 5       | CLICK HERE FOR HEALTH                         | FAMILY UNIT MEMBERS                                                                           | 128 |  |
| CLUB CANCELLED OTHER              | 0<br>21 | ASSESSMENT DATA                               | HEAD OF HOUSEHOLD                                                                             | 63  |  |
| TOTAL                             | 26      |                                               | NON-HEAD OF HOUSEHOLD                                                                         | 65  |  |